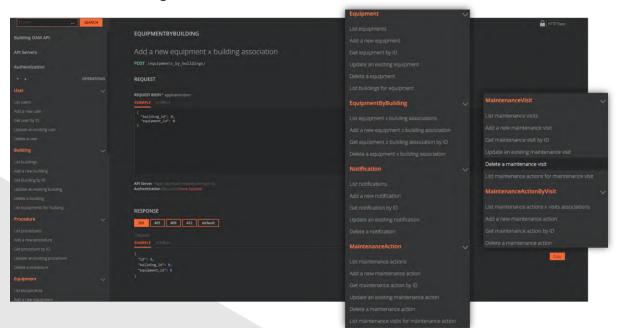

## Most challenging and valuable features

- Very simple interface
- Interoperability: connexion with the BIM Platform and possibly with the aBMS
- Documentation: <a href="https://api.boam.nobatek.com/api/v0">https://api.boam.nobatek.com/api/v0</a>
- Possibility to automatically trigger maintenance actions from the events detected by the aBMS

## Interaction with the BIM Platform

- To store the procedures used for the maintenance of the kits
- Connect the building to a BIM-P project using a drop-down listing all authorized projects
- List all the documents associated with a building (BIM-P project)
- View, add and delete documents associated with a building (using BIM-P credentials)