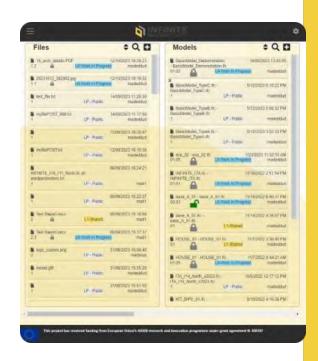

## Interaction with the BIM Platform

- To store the procedures used for the maintenance of the kits
- Connect the building to a BIM-P project using a drop-down listing all authorized projects
- List all the documents associated with a building (BIM-P project)
- View, add and delete documents associated with a building (using BIM-P credentials)

# https://boam.nobatek.com/login