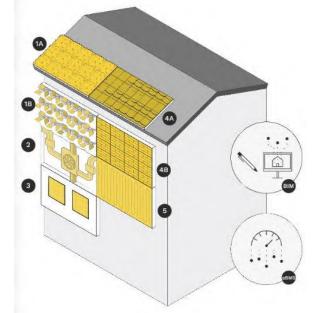

# Objectives of the O&M plugin

- Help users manage maintenance actions and visits related to envelope kits of each building during their operation
- Target the main actors of the operational and maintenance phase of the building:
  - Facility managers
  - Energy managers
  - Building owners
  - Technicians (who are in charge of the execution of the maintenance actions)
  - Technology providers (who are in charge of providing the know-how instructions to be followed by the technicians)
  - Inhabitants

## Requirements

- Easy to use for all the users
- To be used both remotely and on-site
- To make easier the maintenance for the inhabitants and the facility managers for the industrialised envelope integrated components
- To ensure building envelope kits perform well during their operational phase
- To be used as interactive guideline to maintain the higher level of the building performances