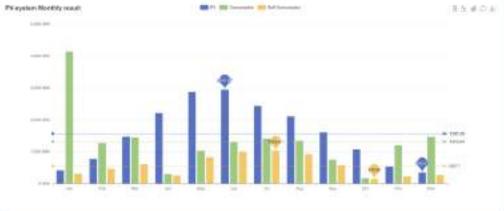

- Evaluation of Energy Conservation Measure referring to envelope (Roof, Window and Wall) and Systems (Generator): simulate different scenarios of possible refurbishment actions defining the best trade-off between investment and energy saving
- Evaluation of PV potential and PV optimization. Calculate the PV potential of a building as well as the return of investment