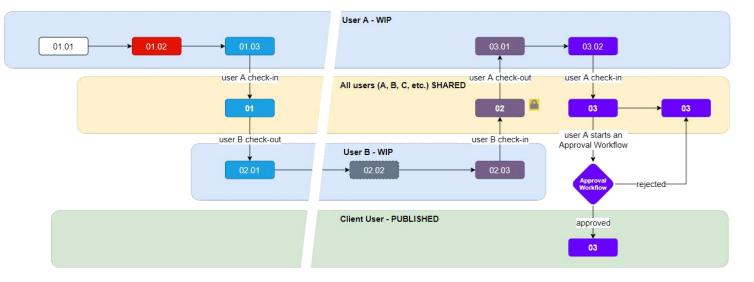

#### Custom folder hierarchy User A –

User B -

- Compliance with industry standards: the platform aligns with industry standards like ISO 19650, helping architects and engineers stay in compliance with the latest requirements.
- Classification and tagging:

customizable classifications and tags make it easier to organize and categorize documents. This feature helps architects and engineers find and access the information they need quickly

- Data security: BIM-P ensures controlled access to project information, protecting sensitive data while allowing team members to access relevant documents.
- History of changes: document revisions over time can be easily tracked, providing a clear history of changes. This is essential for maintaining version control and ensuring that everyone is working with the most up-to-date information.