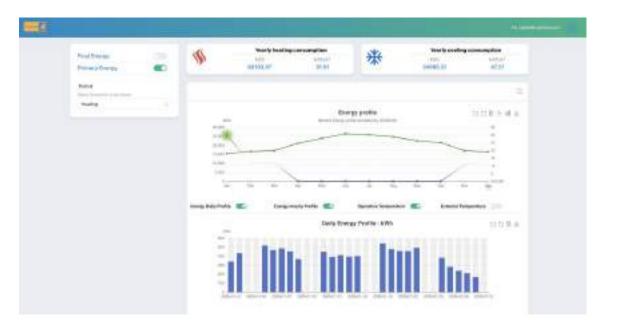

#### Task 3.3 – Comfort and energy performance plugin

Task Lead: EURAC
Participating partners: ONETEAM

The Comfort and Energy performance plugin tool aims at simplified performance evaluation of the energy performance of a building, as well as defining the priority of energy upgrading interventions (ECM) in a building and stock of buildings trough :

- Dynamic Simulation of the building to evaluate Heating, Cooling consumption and Indoor Operative Temperature using ISO 52016, ISO 52010.1, ISO 13370-1. etc.
- Calibration of energy simulation through real data, optimizing the heat transfer coefficient (convective and radiative) of building envelope.

- Evaluation of Energy Conservation Measure referring to envelope (Roof, Window and Wall) and Systems (Generator): simulate different scenarios of possible refurbishment actions defining the best trade-off between investment and energy saving
- Evaluation of PV potential and PV optimization. Calculate the PV potential of a building as well as the return of investment