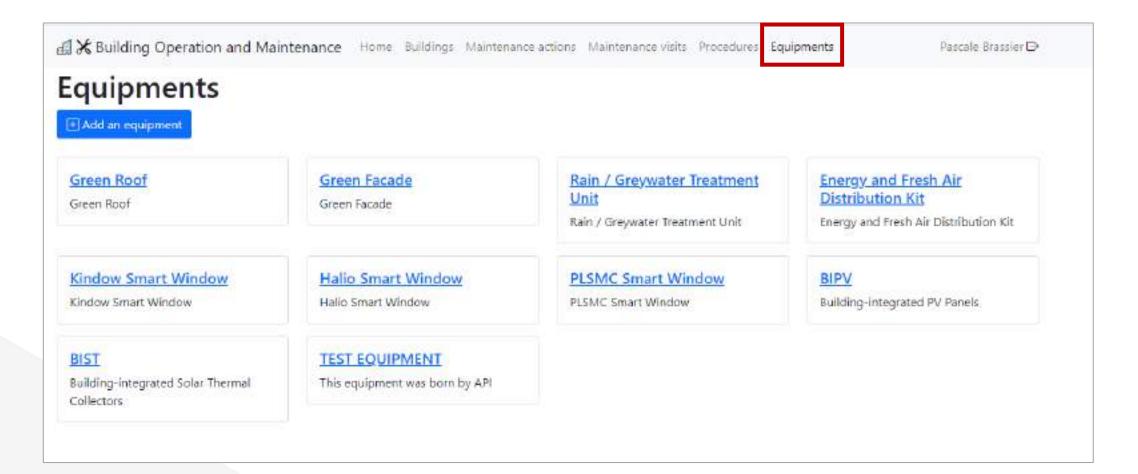

#### Maintenance procedures stored in the BIM-P and linked to the O&M plugin

| Procedures                                       |                                       |            |
|--------------------------------------------------|---------------------------------------|------------|
| HAdd a procedure                                 |                                       | Search:    |
| Name                                             | 1 Equipment                           | Frequency  |
| Check leaking                                    | BIST                                  | 6 month(s) |
| Check the water quality                          | BIST                                  | 2 year(s)  |
| Check water filters                              | BIST                                  | 6 month(s) |
| Filter maintenance                               | Energy and Fresh Air Distribution Kit |            |
| Harvesting                                       | Green Facade                          | 2 month(s) |
| pregled                                          | Kindow Smart Window                   | 1 month(s) |
| PV cleaning facade modules                       | BIPV                                  | 6 month(s) |
| PV cleaning roof modules with a high inclination | ELEV.                                 | 6 month(s) |
| PV cleaning roof modules with a low inclination  | EIPV                                  | 1 year(s)  |
| PV failure                                       | BIPV                                  |            |