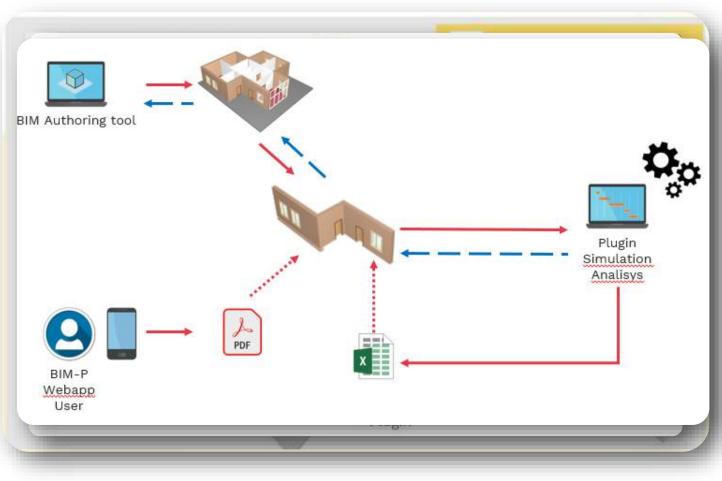

- Integration with 3D Models: BIM-P enables architects and engineers to link documents with 3D models and model elements. This is particularly useful for design, analysis, and simulation activities.
- Open API interface: external applications can be integrated with the platform through an open API interface. This feature extends functionality and allows for seamless interaction with other tools.