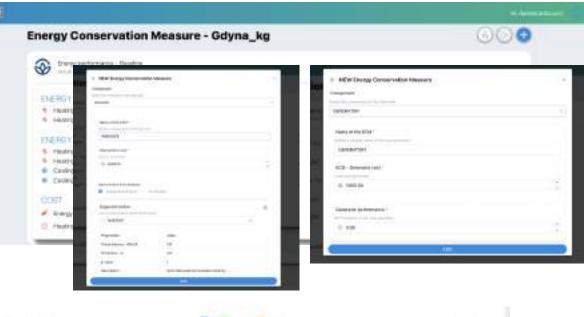

- Evaluation of Energy Conservation Measure referring to envelope (Roof, Window and Wall) and Systems (Generator): simulate different scenarios of possible refurbishment actions defining the best trade-off between investment and energy saving
- Evaluation of PV potential and PV optimization. Calculate the PV potential of a building as well as the return of investment