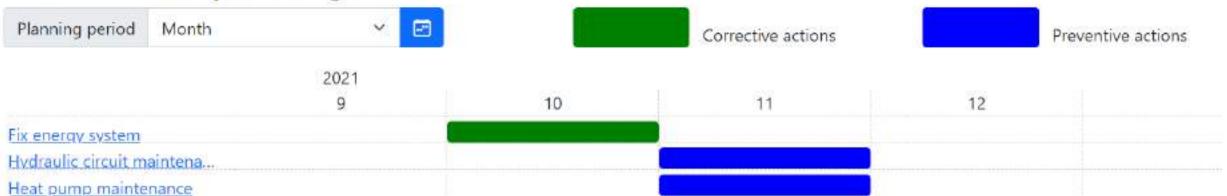

#### **Maintenance** actions

| Name                          | Building        | Priority | Due date   |
|-------------------------------|-----------------|----------|------------|
| Eix PV                        | POLY            | High     | 2021-10-29 |
| Hydraulic circuit maintenance | <u>Casa Spa</u> | Low      | 2021-12-15 |
| Heat pump maintenance         | <u>Casa Spa</u> | Low      | 2021-12-15 |
| Clean PV                      | POLY            | Low      | 2021-12-30 |
| Maintenance Action #1         | ONE TEAM        | Medium   | 2022-02-15 |
| Clean                         | ONE TEAM        | Medium   | 2022-03-08 |
| Eix energy system             | Casa Spa        | High     |            |