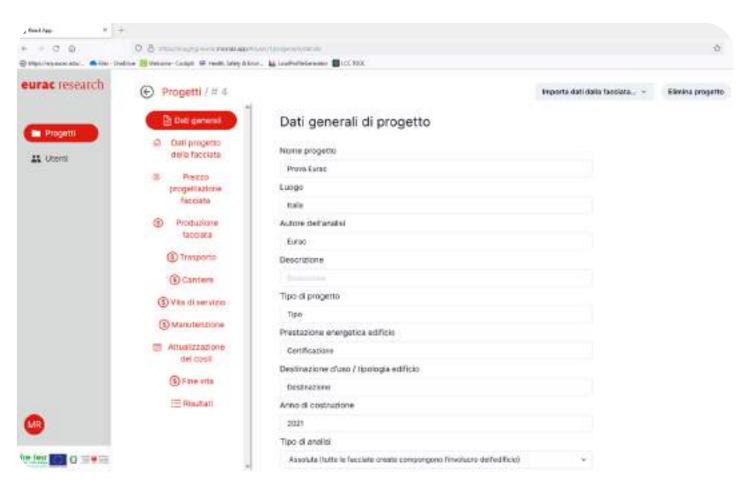

#### Task 3.2 – LCC Plugin

Task Lead: GREENDELTA Participating partners: EURAC, ONETEAM

TheLCC Plugin is a tool to calculate costs and analyse hotspots in the life cycle of a building façade solution, while comparing it against further façade alternatives.

- **Modelling** different facade solution options.

- **Comparing** the different options according to the costs in different phases

- **Visualization** of the costs over the life cycle and in each phase.