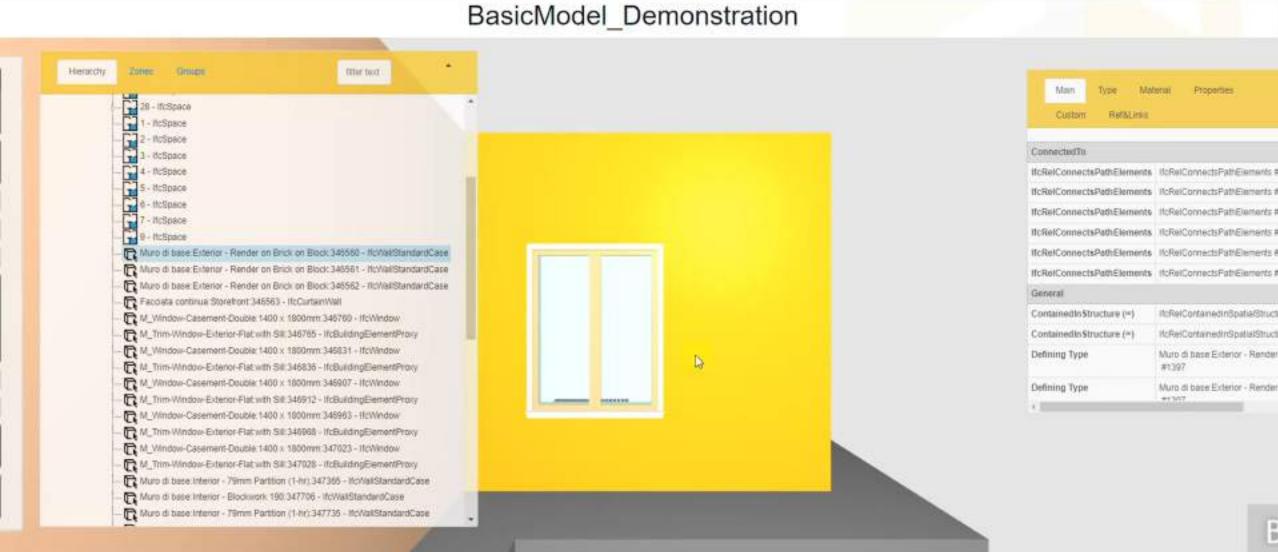

- Integration with 3D Models: BIM-P enables architects and engineers to link documents with 3D models and model elements. This is particularly useful for design, analysis, and simulation activities.
- Open API interface: external applications can be integrated with the platform through an open API interface. This feature extends functionality and allows for seamless interaction with other tools.