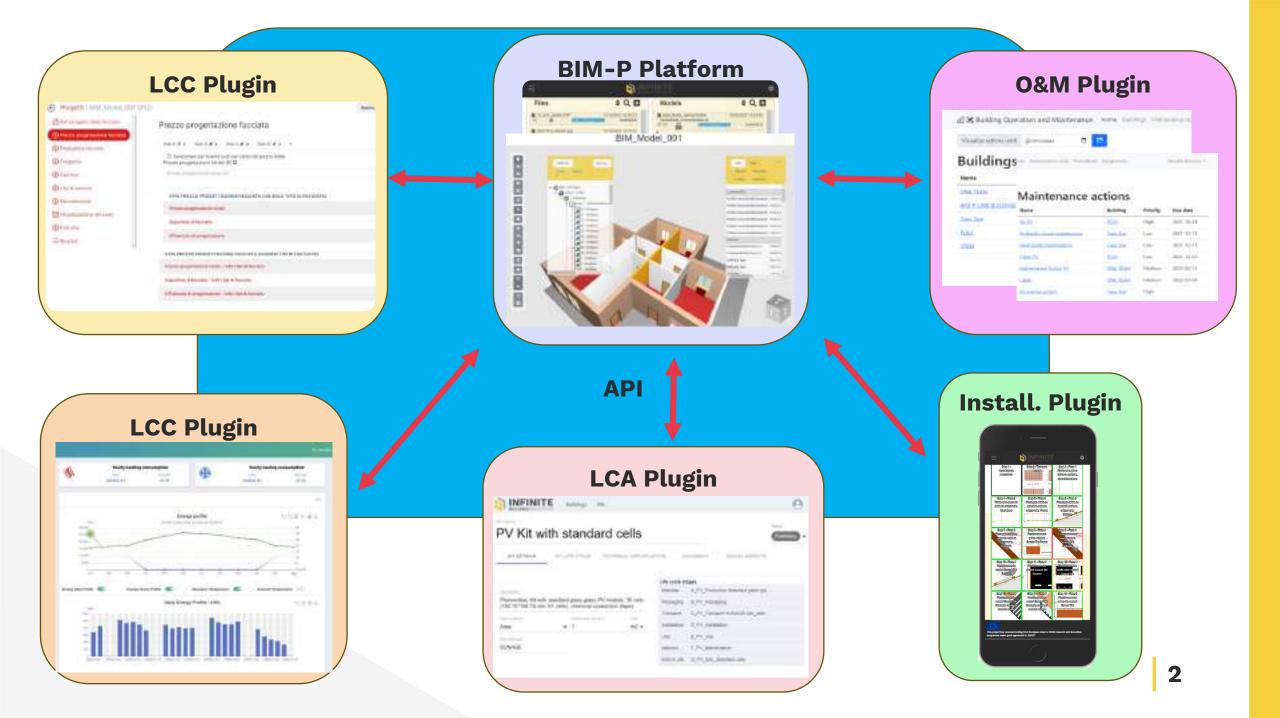

#### **INFINITE BIM-P Platform and Plugins**

Davide Madeddu, One Team

BauZ! Kongress – Workshop 16 April 2024

#### Task 3.1 - BIM-P design environment

Task Lead: ONETEAM

Participating partners: IRI, GREEND, NBK, EURAC

- Shared workspace: the platform's shared workspace ensures that multidisciplinary teams of architects and engineers can work together effectively, enhancing overall project quality.
- All documents in one place: the

platform collect, manage, and disseminate all project information, including models, drawings, specifications, and documentation. This easier document management process reduces the risk of errors due to miscommunication.

- Integration with 3D Models: BIM-P enables architects and engineers to link documents with 3D models and model elements. This is particularly useful for design, analysis, and simulation activities.
- Open API interface: external applications can be integrated with the platform through an open API interface. This feature extends functionality and allows for seamless interaction with other tools.

#### Task 3.2 – LCA Plugin

Task Lead: GREENDELTA Participating partners: EURAC, ONETEAM

#### Task 3.2 – LCC Plugin

Task Lead: GREENDELTA Participating partners: EURAC, ONETEAM

TheLCC Plugin is a tool to calculate costs and analyse hotspots in the life cycle of a building façade solution, while comparing it against further façade alternatives.

#### Task 3.4 – Installation plugin

Task Lead: NBK

Participating partners: BYCN, ONETEAM, HIA, RHB

#### Task 3.4 – O&M Plugin

Task Lead: NBK

Participating partners: BYCN, ONETEAM, HIA, RHB